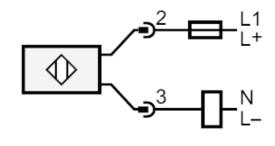

#### Connection

### Note : miniature fuse to IEC60127-2 sheet $1 \le 2$ A fast acting