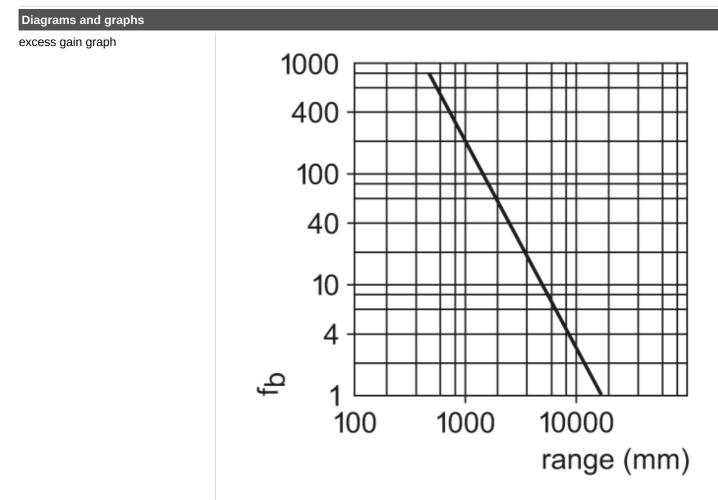

## Through-beam sensor receiver

OGE-DBOA/LS-100-AK

| Monitoring range                                                                                       |         |                                                                             |                                                 |
|--------------------------------------------------------------------------------------------------------|---------|-----------------------------------------------------------------------------|-------------------------------------------------|
| Transmitter / receiver                                                                                 |         | receiver                                                                    |                                                 |
| Range                                                                                                  | [m]     | < 15                                                                        |                                                 |
| Range adjustable                                                                                       |         | yes                                                                         |                                                 |
| Operating conditions                                                                                   |         |                                                                             |                                                 |
| Ambient temperature                                                                                    | [°C]    | -2580                                                                       |                                                 |
| Protection                                                                                             |         | IP 67                                                                       |                                                 |
| Tests / approvals                                                                                      |         |                                                                             |                                                 |
| EMC                                                                                                    |         | EN 60947-5-2                                                                |                                                 |
|                                                                                                        |         | EN 55011                                                                    | class B                                         |
| MTTF                                                                                                   | [years] | 334                                                                         |                                                 |
| Mechanical data                                                                                        | 1       |                                                                             |                                                 |
| Weight                                                                                                 | [g]     | 38.8                                                                        |                                                 |
| Housing                                                                                                |         | Threaded type                                                               |                                                 |
| Dimensions                                                                                             | [mm]    | M18 x 1 / L = 76                                                            |                                                 |
| Thread designation                                                                                     |         | M18 x 1                                                                     |                                                 |
| Material                                                                                               |         | PBT                                                                         |                                                 |
| Lens material                                                                                          |         | PMMA                                                                        |                                                 |
| Displays / operating elements                                                                          |         |                                                                             | · · ·                                           |
| Display                                                                                                |         | Switching status<br>Function                                                | 1 x LED, red<br>1 x LED, red flashing           |
| Electrical connection                                                                                  |         | Function                                                                    | I X LED, red liashing                           |
| Electrical connection   Required protection   miniature fuse to IEC60127-2 sheet 1; ≤ 2 A; fast acting |         | 2  shoot  1 < 2  A fast acting                                              |                                                 |
|                                                                                                        |         |                                                                             | -2 sheet $\mathbf{I}$ , $\leq 2$ A, last acting |
| Accessories<br>Items supplied                                                                          |         | lock nuts: 2 x                                                              |                                                 |
| Remarks                                                                                                | ••      |                                                                             |                                                 |
| Remarks                                                                                                |         | Recommendation: check the unit for reliable function after a short circuit. |                                                 |
| Pack quantity                                                                                          |         | 1 pcs.                                                                      |                                                 |
| Electrical connection                                                                                  |         |                                                                             |                                                 |
| Connector: 1 x 1/2"                                                                                    |         |                                                                             |                                                 |
|                                                                                                        |         |                                                                             |                                                 |
|                                                                                                        |         |                                                                             |                                                 |
| 3 2                                                                                                    |         |                                                                             |                                                 |