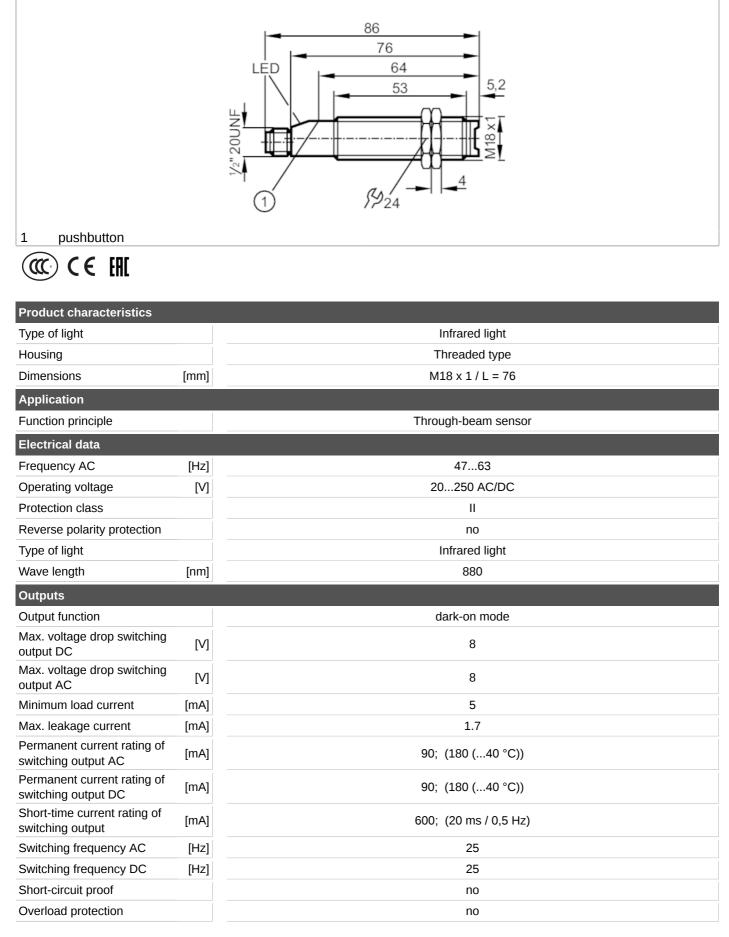

## Through-beam sensor receiver

OGE-DBOA/LS-100-AK

| Monitoring range                                                                                       |         |                                                                             |                                                 |
|--------------------------------------------------------------------------------------------------------|---------|-----------------------------------------------------------------------------|-------------------------------------------------|
| Transmitter / receiver                                                                                 |         | receiver                                                                    |                                                 |
| Range                                                                                                  | [m]     | < 15                                                                        |                                                 |
| Range adjustable                                                                                       |         | yes                                                                         |                                                 |
| Operating conditions                                                                                   |         |                                                                             |                                                 |
| Ambient temperature                                                                                    | [°C]    | -2580                                                                       |                                                 |
| Protection                                                                                             |         | IP 67                                                                       |                                                 |
| Tests / approvals                                                                                      |         |                                                                             |                                                 |
| EMC                                                                                                    |         | EN 60947-5-2                                                                |                                                 |
|                                                                                                        |         | EN 55011                                                                    | class B                                         |
| MTTF                                                                                                   | [years] | 334                                                                         |                                                 |
| Mechanical data                                                                                        | 1       |                                                                             |                                                 |
| Weight                                                                                                 | [g]     | 38.8                                                                        |                                                 |
| Housing                                                                                                |         | Threaded type                                                               |                                                 |
| Dimensions                                                                                             | [mm]    | M18 x 1 / L = 76                                                            |                                                 |
| Thread designation                                                                                     |         | M18 x 1                                                                     |                                                 |
| Material                                                                                               |         | PBT                                                                         |                                                 |
| Lens material                                                                                          |         | PMMA                                                                        |                                                 |
| Displays / operating elements                                                                          |         |                                                                             | · · ·                                           |
| Display                                                                                                |         | Switching status<br>Function                                                | 1 x LED, red<br>1 x LED, red flashing           |
| Electrical connection                                                                                  |         | Function                                                                    | I X LED, red liashing                           |
| Electrical connection   Required protection   miniature fuse to IEC60127-2 sheet 1; ≤ 2 A; fast acting |         | 2  shoot  1 < 2  A fast acting                                              |                                                 |
|                                                                                                        |         |                                                                             | -2 sheet $\mathbf{I}$ , $\leq 2$ A, last acting |
| Accessories<br>Items supplied                                                                          |         | lock nuts: 2 x                                                              |                                                 |
| Remarks                                                                                                | ••      |                                                                             |                                                 |
| Remarks                                                                                                |         | Recommendation: check the unit for reliable function after a short circuit. |                                                 |
| Pack quantity                                                                                          |         | 1 pcs.                                                                      |                                                 |
| Electrical connection                                                                                  |         |                                                                             |                                                 |
| Connector: 1 x 1/2"                                                                                    |         |                                                                             |                                                 |
|                                                                                                        |         |                                                                             |                                                 |
|                                                                                                        |         |                                                                             |                                                 |
| 3 2                                                                                                    |         |                                                                             |                                                 |