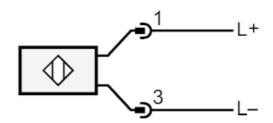

, green |  |  |
| Remarks                       |         |                            |                |  |  |
| Pack quantity                 |         | 1 pcs.                     |                |  |  |
| Electrical connection         |         |                            |                |  |  |
| Cable: 0.1 m, PVC             |         |                            |                |  |  |
| Connector: 1 x M12            |         |                            |                |  |  |
|                               |         |                            |                |  |  |
|                               |         |                            |                |  |  |
| 2 1                           |         |                            |                |  |  |

## Connection