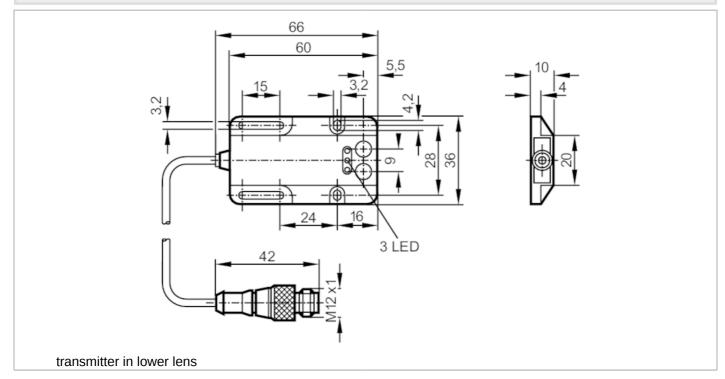

#### Alternative articles: OJ5065

When selecting an alternative article and accessories please note that technical data may differ!

| Product characteristics            |                  |                     |  |
|------------------------------------|------------------|---------------------|--|
| Type of light                      |                  | red light           |  |
| Housing                            |                  | rectangular         |  |
| Dimensions                         | [mm]             | 36 x 60 x 10        |  |
| Application                        |                  |                     |  |
| Function principle                 |                  | Through-beam sensor |  |
| Electrical data                    |                  |                     |  |
| Operating voltage                  | [V]              | 1036 DC             |  |
| Current consumption                | [mA]             | 15; ((36 V))        |  |
| Reverse polarity protection        |                  | yes                 |  |
| Type of light                      |                  | red light           |  |
| Wave length                        | [nm]             | 660                 |  |
| Outputs                            |                  |                     |  |
| Overload protection                | d protection yes |                     |  |
| Monitoring range                   |                  |                     |  |
| Transmitter / receiver transmitter |                  | transmitter         |  |
| Range                              | [m]              | < 4                 |  |
| Max. light spot diameter           | [mm]             | 320                 |  |
| Light spot dimensions refer to     |                  | at maximum range    |  |

## Through-beam sensor transmitter

| Operating conditions          |         |                            |                |  |  |
|-------------------------------|---------|----------------------------|----------------|--|--|
| Ambient temperature           | [°C]    | -2560                      |                |  |  |
| Protection                    |         | IP 67                      |                |  |  |
| Tests / approvals             |         |                            |                |  |  |
| EMC                           |         | EN 60947-5-2               |                |  |  |
| LIVIC                         |         | EN 55011                   | class B        |  |  |
| MTTF                          | [years] | 1502                       |                |  |  |
| Mechanical data               |         |                            |                |  |  |
| Weight                        | [g]     | 0.026                      |                |  |  |
| Housing                       |         | rectangular                |                |  |  |
| Dimensions                    | [mm]    | 36 x 60 x 10               |                |  |  |
| Material                      |         | ABS reinforced glass-fibre |                |  |  |
| Lens material                 |         | РММА                       |                |  |  |
| Displays / operating elements |         |                            |                |  |  |
| Display                       |         | Power                      | 1 x LED, green |  |  |
| Remarks                       |         |                            |                |  |  |
| Pack quantity                 |         | 1 pcs.                     |                |  |  |
| Electrical connection         |         |                            |                |  |  |
| Cable: 0.1 m, PVC             |         |                            |                |  |  |
| Connector: 1 x M12            |         |                            |                |  |  |
|                               |         |                            |                |  |  |
|                               |         |                            |                |  |  |
| 2 1                           |         |                            |                |  |  |