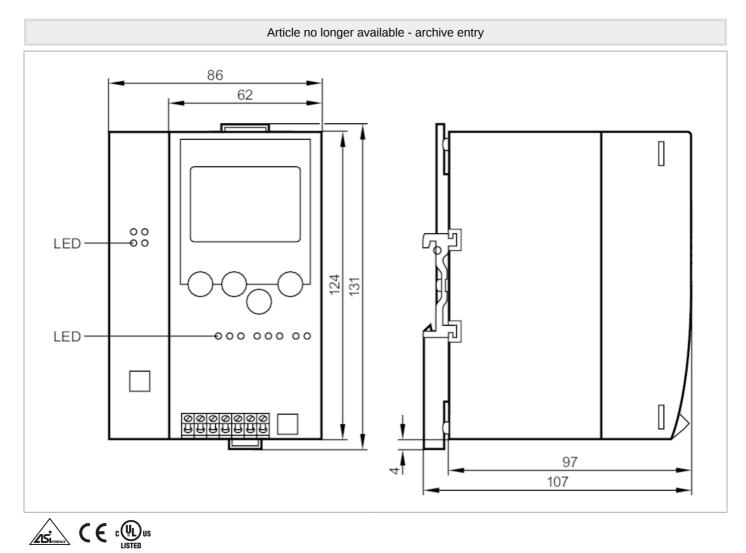

## AS-Interface EtherNet/IP gateway with PLC

Control.E 1Mstr ET IP RS232

| RS232                          |      |                                  |                          |  |  |
|--------------------------------|------|----------------------------------|--------------------------|--|--|
| Number of R232 interfaces      |      | 1                                |                          |  |  |
| Transmission rate              |      | 9600115200 Baud                  |                          |  |  |
| Type of connector              |      | RJ11                             |                          |  |  |
| Usage type                     |      | Programming                      |                          |  |  |
| Note on interfaces             |      |                                  | electrically isolated    |  |  |
| Operating conditions           |      |                                  |                          |  |  |
| Ambient temperature            | [°C] | 060                              |                          |  |  |
| Storage temperature            | [°C] | -2070                            |                          |  |  |
| Max. relative air humidity     | [%]  | 95                               |                          |  |  |
| Protection                     |      | IP 20                            |                          |  |  |
| AS-i classification            |      |                                  |                          |  |  |
| AS-i version                   | 2.1  |                                  |                          |  |  |
| AS-i profile                   |      | М1е                              |                          |  |  |
| AS-i certificate pending       |      | yes                              |                          |  |  |
| Mechanical data                |      |                                  |                          |  |  |
| Housing                        |      | housing for DIN rail mounting    |                          |  |  |
| Material                       |      | aluminum; steel sheet galvanised |                          |  |  |
| Displays / operating elements  |      |                                  |                          |  |  |
|                                |      | Function                         | 3 x LED, red             |  |  |
| Display                        |      | 4 x LED, green                   |                          |  |  |
|                                |      |                                  | 2 x LED, yellow          |  |  |
|                                |      |                                  | full graphic LCD display |  |  |
| Remarks                        |      |                                  |                          |  |  |
| Pack quantity                  |      | 1 pcs.                           |                          |  |  |
| Electrical connection          |      |                                  |                          |  |  |
| Connection                     |      |                                  |                          |  |  |
|                                |      |                                  |                          |  |  |
|                                |      |                                  |                          |  |  |
|                                |      |                                  |                          |  |  |
|                                |      |                                  |                          |  |  |
|                                |      |                                  |                          |  |  |
|                                |      |                                  |                          |  |  |
| n.c. n.c. AS-i AS-i FE +24V OV |      |                                  |                          |  |  |
| 1+1-H                          |      |                                  | Οv                       |  |  |
|                                |      |                                  |                          |  |  |
|                                |      |                                  |                          |  |  |