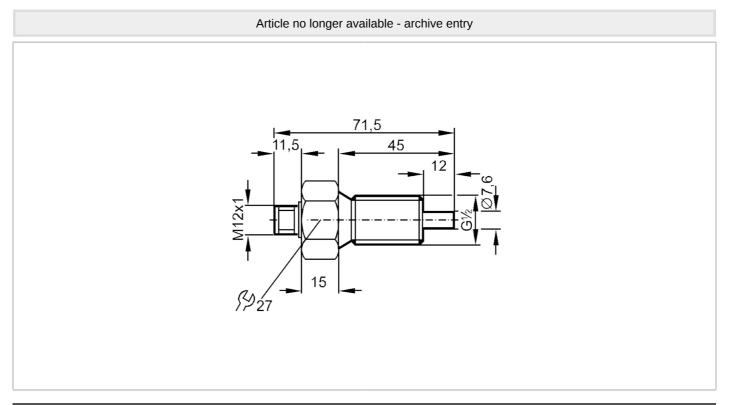

# ST3004

## Flow sensor for connection to an evaluation unit

STR12ABA/US-100-H

| Product characteristics              |        |                       |  |  |
|--------------------------------------|--------|-----------------------|--|--|
| Process connection                   |        | G 1/2 external thread |  |  |
| Application                          |        |                       |  |  |
| Application                          |        | high temperature      |  |  |
| Media                                |        | Liquids; Gases        |  |  |
| Medium temperature                   | [°C]   | -2580                 |  |  |
| Pressure rating                      | [bar]  | 30                    |  |  |
| Liquids                              |        |                       |  |  |
| Application                          |        | high temperature      |  |  |
| Medium temperature                   | [°C]   | -2580                 |  |  |
| Gases                                |        |                       |  |  |
| Medium temperature                   | [°C]   | -2580                 |  |  |
| Electrical data                      |        |                       |  |  |
| Connection to control monitor        |        | VS 0100               |  |  |
| Measuring/setting range              |        |                       |  |  |
| Liquids                              |        |                       |  |  |
| Setting range                        | [cm/s] | 3300                  |  |  |
| Greatest sensitivity                 | [cm/s] | 360                   |  |  |
| Gases                                |        |                       |  |  |
| Setting range                        | [cm/s] | 515                   |  |  |
| Accuracy / deviations                |        |                       |  |  |
| Max. temperature gradient of [K/min] |        | 15                    |  |  |

### Flow sensor for connection to an evaluation unit

STR12ABA/US-100-H

| Reaction times       |     |                                |
|----------------------|-----|--------------------------------|
| Response time        | [s] | 110                            |
| Liquids              |     |                                |
| Response time        | [s] | 110                            |
| Gases                |     |                                |
| Response time        | [s] | 110                            |
| Operating conditions |     |                                |
| Protection           |     | IP 67                          |
| Mechanical data      |     |                                |
| Housing              |     | Threaded type                  |
| Material             |     | stainless steel (1.4305 / 303) |
| Process connection   |     | G 1/2 external thread          |
| Remarks              |     |                                |
| Pack quantity        |     | 1 pcs.                         |