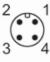

|
| Response time        | [s] | 110                            |
| Gases                |     |                                |
| Response time        | [s] | 110                            |
| Operating conditions |     |                                |
| Protection           |     | IP 67                          |
| Mechanical data      |     |                                |
| Housing              |     | Threaded type                  |
| Material             |     | stainless steel (1.4305 / 303) |
| Process connection   |     | G 1/2 external thread          |
| Remarks              |     |                                |
| Pack quantity        |     | 1 pcs.                         |

## **Electrical connection**

Connector: 1 x M12; Maximum cable length: 100 m



#### Connection



Core colors :

BN = brown WH = white YE = yellow GN = green