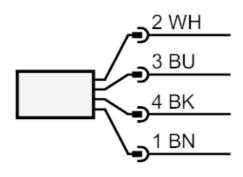

## **Electrical connection**

Connector: 1 x M12; Maximum cable length: 100 m

#### Connection

Core colors :

BN = brown WH = white YE = yellow GN = green