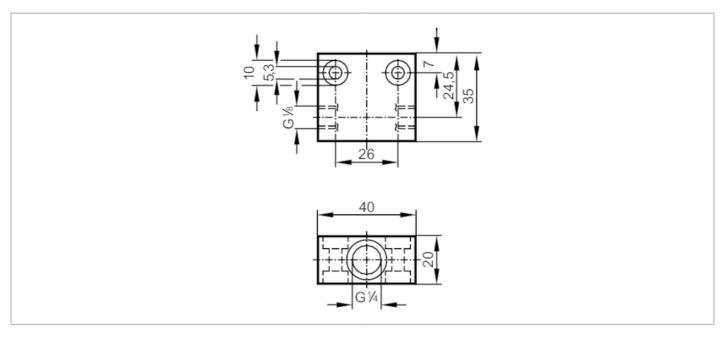

## Process adapter for small volumetric flow quantities

FLOW ADAPT SF PTFE

| Application                      |          |                                                                                                                                                    |
|----------------------------------|----------|----------------------------------------------------------------------------------------------------------------------------------------------------|
| Design                           |          | for flow sensors with ceramic probe G1/4                                                                                                           |
| Installation                     |          | via internal G1/8A male thread, any mounting position                                                                                              |
| Medium temperature               | [°C]     | 080                                                                                                                                                |
| Pressure rating                  | [bar]    | 30                                                                                                                                                 |
| Measuring/setting rang           | je       |                                                                                                                                                    |
| Flow range                       | [ml/min] | 250                                                                                                                                                |
| Tests / approvals                |          |                                                                                                                                                    |
| Pressure equipment directive     |          | A possible classification to PED depends on the application and has to be carried out by the user / operator.                                      |
| Pressure Equipment Directive EAC |          | The adapter is intended for use in devices, machines and installations that do not fall under the categories of the technical rule TR CU 032/2013. |
| Safety instructions              |          | The compatibility between medium and product material has to be checked in all applications.                                                       |
| Mechanical data                  |          |                                                                                                                                                    |
| Weight                           | [g]      | 48                                                                                                                                                 |
| Material                         |          | PTFE                                                                                                                                               |
| Sensor connection                |          | G 1/4                                                                                                                                              |
| Process connection               |          | G 1/8                                                                                                                                              |
| Remarks                          |          |                                                                                                                                                    |
| Pack quantity                    |          | 1 pcs.                                                                                                                                             |