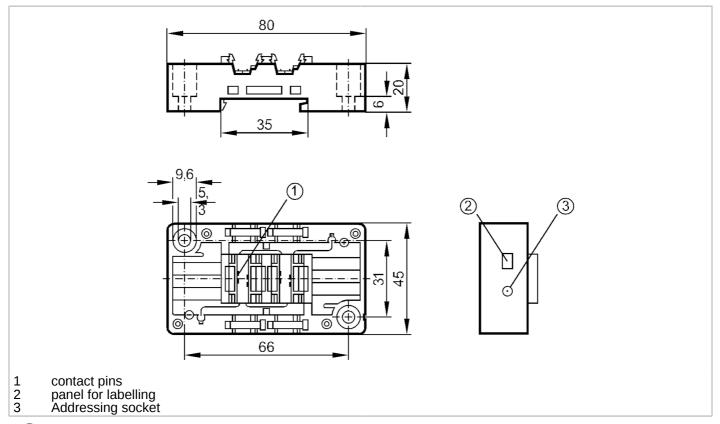

## Lower part for AS-Interface module

| Electrical data                              |      |                                                                  |
|----------------------------------------------|------|------------------------------------------------------------------|
| Operating voltage                            | [V]  | 26.531.6 DC                                                      |
| Additional voltage supply                    | [V]  | 24 DC                                                            |
| Outputs                                      |      |                                                                  |
| Electrical design                            |      | AS-i                                                             |
| Contact rating                               |      | < 2 A                                                            |
| Operating conditions                         |      |                                                                  |
| Ambient temperature                          | [°C] | -2585                                                            |
| Protection                                   |      | IP 67; (depending on the upper part used: IP 20 / IP 65 / IP 67) |
| AS-i classification                          |      |                                                                  |
| AS-i addressing                              |      | Addressing socket                                                |
| Mechanical data                              |      |                                                                  |
| Weight                                       | [g]  | 61                                                               |
|                                              | [9]  | 01                                                               |
| Type of mounting                             | [9]  | Mounting on DIN rail and panel                                   |
| Type of mounting Dimensions                  | [mm] |                                                                  |
| <u> </u>                                     |      | Mounting on DIN rail and panel                                   |
| Dimensions                                   |      | Mounting on DIN rail and panel<br>45 x 80 x 20                   |
| Dimensions<br>Material                       |      | Mounting on DIN rail and panel 45 x 80 x 20                      |
| Dimensions Material Remarks                  |      | Mounting on DIN rail and panel  45 x 80 x 20  PBT                |
| Dimensions  Material  Remarks  Pack quantity | [mm] | Mounting on DIN rail and panel 45 x 80 x 20 PBT                  |